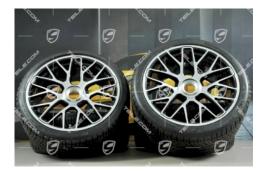

# GT3 20" winter wheels "Turbo S", central locking, rims 9J x 20 ET51 + 11J x 20 ET59 + NEW Michelin winter tyres 245/35 R20+295/30 R20, TPMS.

**TEILE.COM** > Porsche 911 > 991 > Wheel, brakes > 601-02 Winter wheel sets, GT2 / GT3 / RS

#### Product description

Porsche 991 GT3 20" winter wheels "Turbo S", central locking, 9J x 20 ET51 + 11J x 20 ET59 + new Michelin winter tyres 245/35 R20+295/30 R20 (DOT 2016, 0 km), TPMS.