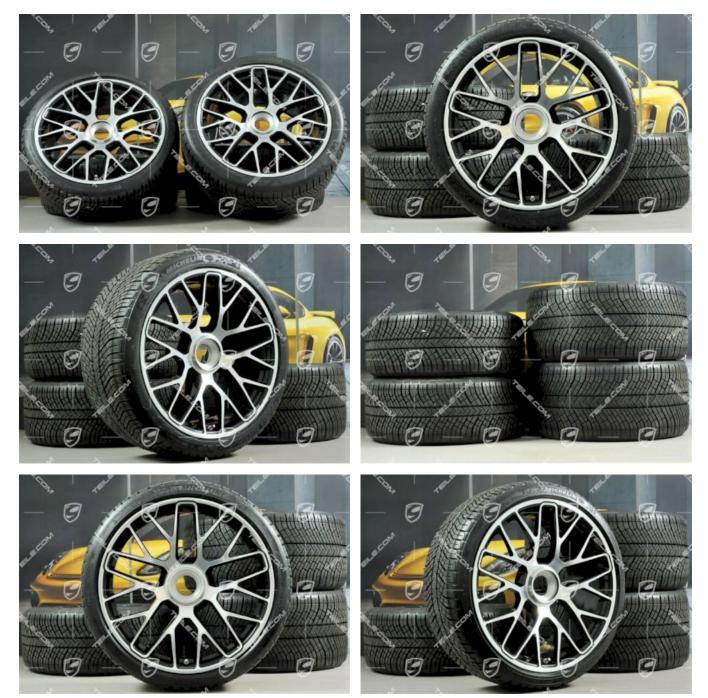

# GT3 20" winter wheels "Turbo S", central locking, rims 9J x 20 ET51 + 11J x 20 ET59 + NEW Michelin winter tyres 245/35 R20+295/30 R20, TPMS.

**TEILE.COM** > Porsche 911 > 991 > Wheel, brakes > 601-02 Winter wheel sets, GT2 / GT3 / RS

#### Product description

Porsche 991 GT3 20" winter wheels "Turbo S", central locking, 9J x 20 ET51 + 11J x 20 ET59 + new Michelin winter tyres 245/35 R20+295/30 R20 (DOT 2016, 0 km), TPMS.