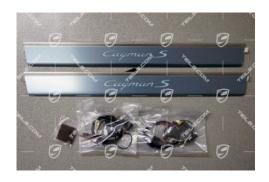

## Scuff plate set, stainless steel, with lighting, with "Cayman S" logo

**TEILE.COM** > Porsche Cayman > 987C > Body parts > 807-03 Door sill lining

## **Product description**

Scuff plate set, stainless steel, with lighting, with "Cayman S" logo